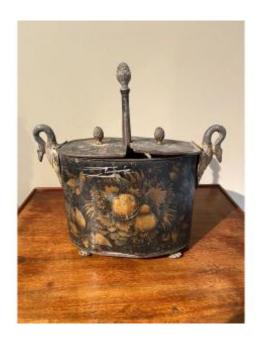

## Painted Sheet Egg Boiler

## 550 EUR

Period: 18th century

Condition: Usures état d origine

Material: Painted metal

Length: 25
Height: 23
Depth: 12

Description

Egg cooker in painted sheet metal from the end of the 16th century with its original removable interior (egg basket) in which the eggs were placed before steaming them. Decorative elements in gilded lead such as lion paw sign collars, the body of the object still has its old original decor, admittedly a little worn but still present Dealer