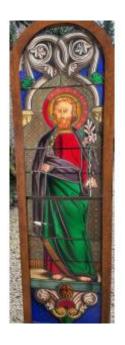

### Description

The Archangel Gabriel is identifiable by three attributes which are the lily, the bare feet and his priestly alb, covered with a cape with ample draperies. Supported by a thick wooden frame, this large stained glass window deserves to be renovated. It measures 208 cm by 61.50 wide