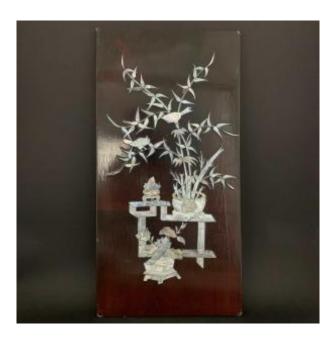

#### Description

China early 20th century. Rectangular lacquer panel, floral decoration on Chinese furniture in mother-of-pearl inlay. Good condition as in the photos Dimension: Height: 59 cm Width: 30 cm Sending by colissimo in the whole of France contact me. Do not forget to follow my gallery to be informed of the latest news. Find us on Instagram #galerieconesa...