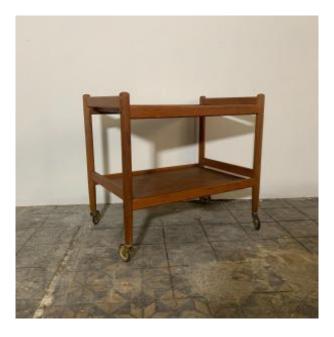

## Teak Trolley, Rolling Bar Scandinavian Design 1960

## Description

Scandinavian work around 1960. Trolley with two trays. Structure in blond teak. Presented nature in good condition as in the photos. POSSIBILITY OF HAVING A PAIR!!!! Dimension: Height: 66 cm Width: 71 cm Depth: 48 cm Space between the two trays: 33 cm Transport throughout France contact me. Do not forget to follow my gallery to be informed of the latest news. Find us on Instagram #galerieconesa...