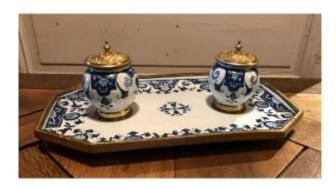

## Earthenware Inkwell With Old Blue Rouen Decor Signed A. Renoleau

## Description

Important earthenware inkwell with bronze mount from the factory of Alfred Renoleau (1845-1930) in Angoulème around 1900. It receives an elegant "old Rouen" decoration in blue on a white background as well as a beautifully chiseled bronze mount. It is signed on the reverse AD under cover.