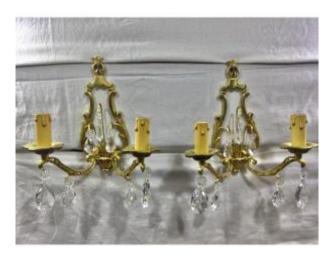

## Pair Of Bronze And Crystal Wall Lamp 2 Lights

## Description

Pair of gilt bronze 2-light wall lights adorned with Louis XV style crystal pendants. French work of the 20th century. Very good state.

All our lights are fully restored by our workshop, both in terms of structure and electricity and are therefore in perfect condition of presentation and operation.

Bulbs to use: small screw caps, type E14.

Dimensions -Weight : 2.5 kilograms. Height : 26.5 centimeters. Total width : 26.5 centimeters. Width of the wall lamp body : 10.5 centimeters Depth : 16 centimeters.