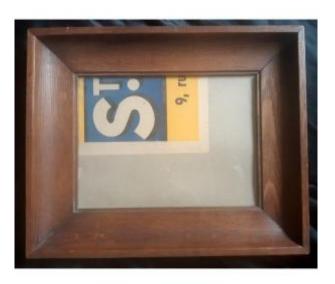

## Frame In Solid Oak For Photo Or Drawing Art Deco 1930

## Description

Small frame under glass in solid oak dating from the first third of the 20th century. Nice quality. Dimensions of the frame: 26.5 cm x 32.5 cm Dimensions at the bottom of the rebate: 17.8 cm x 23.5 cm Dimensions at sight: 16.3 x 22.3 cm Width of the molding: 5 cm Thickness: 3.5 cm Good condition. In his juice. Many other objects to discover in my stand at the antique fairs in which I participate. Follow my gallery to be informed of new products and to know the dates of the next Salons... Any questions? Feel free to call me or send me a message. I will answer you with great pleasure.