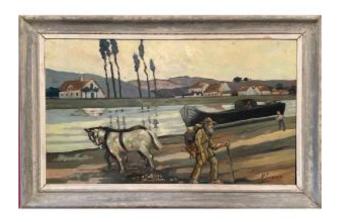

# Oil On Panel Barge And Horses On The Towpath. Mid 20th Century.

### Description

Naive painting representing a barge pulled by two horses along the towpath. Very beautiful shades of colors in gray and green tones. Cubist forms. Painted on isorel panel in the middle of the 20th century. Gray patinated wooden frame. Signed lower right P.JOURDAIN. Delivery or shipping possible, please consult us.