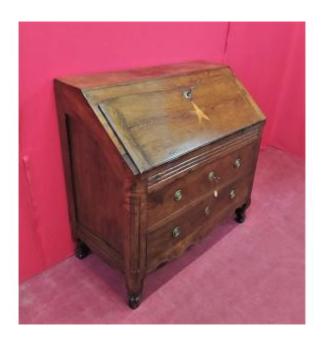

# Drop-leaf Chest Of Drawers Provencal

## Description

Two drawers dresser with flap top, made in France in the first half of the 1800s. The cabinet, in oak wood, has a five-pointed star inlaid with light wood.

The gathered feet and low-end feature

the typical scrolls of French Provence.

Going up we find two large drawers with handles one of which with lock and key.

Opening the flap top inside we find

three secret compartments and 5 small drawers.

Fully restored and polished with shellac.

The measure with the top lowered is 73 cm in height

and a total of 89 cm deep