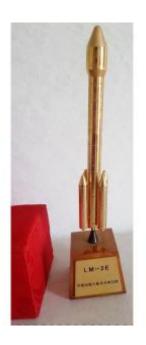

## Curious Souvenir Of 1990 Maiden Flight Chinese Rocket Lm-2e

65 EUR

Period : 20th century Condition : Bon état

Material: Brass

## Description

The Long March 2E, also known as Chang Zheng 2E, CZ-2E, and LM-2E, was a Chinese three-stage carrier orbital carrier rocket designed to launch commercial communications satellites into orbit. The Long March 2E made its maiden flight on July 16, 1990. However, the rocket had compatibility flaws with American-made satellites that caused a launch failure and a partial failure in just 7 missions. The rocket was retired on December 28, 1995 in favor of the Long March 3B. So that's the memory..... of a failure.