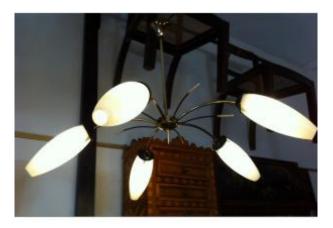

## Description

Chandelier from the 1950s. The frame is made of brass, black lacquered. Between each branch, a black alternation enhanced on a cream-colored "keel" pattern. The top dome is adjustable. The set has been cleaned and varnished (no more maintenance to be done.) The tulips are held in place by clips, they are opalescent, decorated with transparent nets. (all in very good condition) bayonet bulbs. Revised electricity. Possible delivery not included in the price