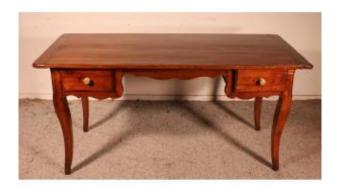

## Louis XV Desk In Cherry Early 19th Century

## Description

Very beautiful desk in Louis XV cherrywood from the beginning of the 19th century very beautiful curved legs
Elegant sculpted frieze two drawers in the frieze
Very beautiful patina and in superb condition restorations of use
The desk has a good general height and does not have a central drawer so there is no problem to use it as a desk