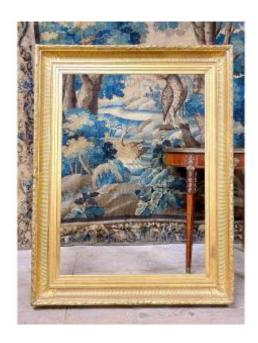

## Large Frame In Golden Wood With Channels, Rebate: 101x73cm, Late 19th Century

1 450 EUR

Period: 19th century

Condition : Très bon état Material : Gilted wood

 $https://www.proantic.com/en/901212-large-frame-in-golden-w\\ ood-with-channels-rebate-101x73cm-late-19th-century.html$ 

## Description

Large frame with beautiful leaf gilding, decor of canals and laurels. Fir tree mounting and old labels on the back. Dimensions: 126 x 97 cm rabbet at the bottom: 101x73.5 margin of 1.2 cm on each side.