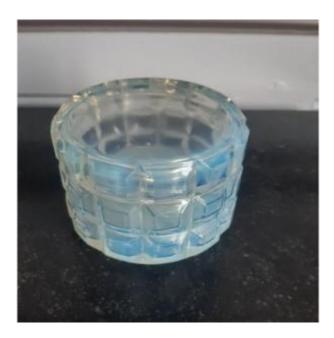

## Description

A very beautiful bluish opalescence with pink reflections for this box decorated with square cabochons, in three rows, in perfect continuity from the lid to the base. It seems to form a single block, hence its modernist graphics typical of the Art Deco era. In the last photo, with the powder puff that was inside. Very good molding quality on very thick glass. Marked "Made in France" molded in slight relief on the bottom. No apparent signature but most likely a production of Verrerie des Andelys - Verlys (1925-1946). Dimensions: Diameter: 9.6 cm Height: 6.5 cm Very good condition. Many other objects to discover in my stand at the antique fairs in which I participate. Follow my gallery to be informed of new products and to know the dates of the next Salons... Any questions? I'm listening to you. Feel

## 150 EUR

Period : 20th century Condition : Très bon état Diameter : 9, 6 cm Height : 6, 5 cm