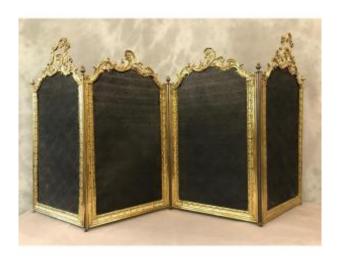

### Description

Beautiful and large old fireplace screen in bronze and brass, fully polished and varnished from the 19th Napoleon III period, it opens with 4 equal panels. All the upper parts are in bronze Louis XV work from the 19th century and everything else is in pressed brass, pretty work. It is in very good condition and it has an original old mesh with a beautiful embossed work. Dimensions width 4 X34 cm height 52/68 cm