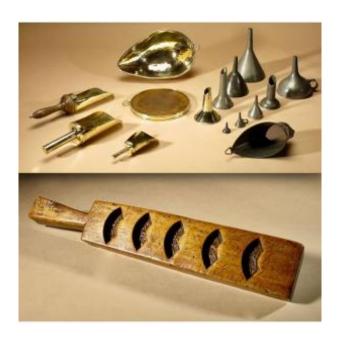

## Description

A Very Nice Brass, Pewter and Tin Original Collection Of Kitchenware.

Contains of 3 brass shovels one with wooden handle, 8 pewter funnels, 1 brass funnel, 1 tin strainer, brass and wood cutting board and a brass bowl.

2 pewter Funnels with Dutch marks of Amsterdam and Rotterdam founders.

19th century, continental.

Highest funnel 17cm, smallest funnel 3cm.

A Dutch decorative gingerbread / sugar mold with handle. Carved with 4 fans shaped around 1880 In very good condition with a very beautiful patination.