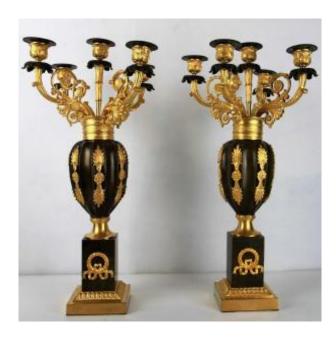

## Pair Of Vase Form Candelebra, Restoration Epoch In Gilt And Patinated Bronze

4 250 EUR

Period: 19th century

Condition: Très bon état

Height: 51 cm

## Description

Wonderful pair French restauration gilt doré and patinated bronze neoclassic five-arm candelabra. The candelebrag consists of a square gilt and patinated bronze base. It is decorated with a gilded ornament of a laurel wreath. The vase is also patinated and fitted with gilded leaf ornaments. The candle holders are decorated curled leaves/ferns. The beautiful contrast between the gilded and patinated bronze is again reflected in the candle holders. These candlesticks are an absolute addition to any interior.