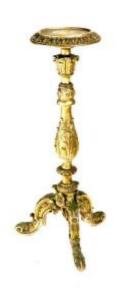

### Description

An antique French candle stand (or 'torchère'), in elaborately carved, gilded wood. The single column pedestal support features delicately carved feet encrusted with leaves and flowers, while the top is encircled by carved hearts. In excellent condition keeping with its age. Circa 1860.