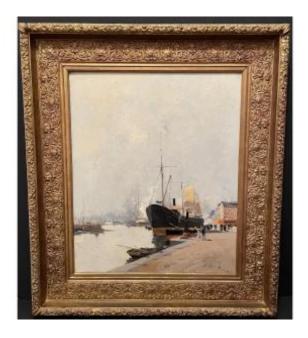

## Galien-laloue Large Marine Ship In Basin Of Eure In Le Havre Nineteenth Century

1 800 EUR

Signature : Eugène Galien- Laloue (1854-1941)

Period: 19th century

Condition : Très bon état Material : Oil painting

## Description

Large Navy painting by Galien-Laloue. Ship in the Eure basin at Le Havre, with its tug. Signed A Michel pseudonym of Galien-Laloue. Signed lower right, titled on the back: The view of the Eure basin in Le Havre. In its original gilded stuccoed wooden frame. Frame dimensions: 90 X 78 cm. Cleaned by my restorer.