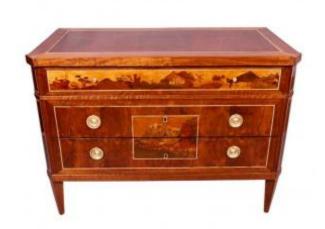

### Description

CHEST OF DRAWERS WITH COUNTRY DECOR Louis XVI style chest of drawers with three drawers in three rows in mahogany veneer inlaid on three sides with country, village, mountain and hunting scene decorations in cedar burl wood, elm, ash, sycamore, beech, stained wood and frame in blond exotic wood. The top is also in wood and the uprights with cut sides are extended by sheath feet. Original dresser model, probably a work from the East of France. French polish Dimensions: H. 85 cm L.: 118 cm D.: 61 cm