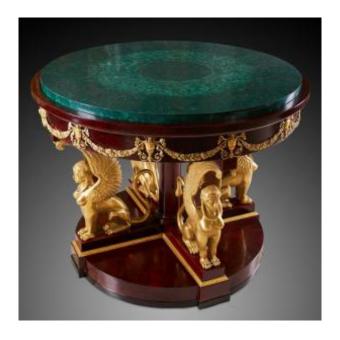

## Description

This extraordinary center table is a testament to the opulence and artistry of the 19th century. It features a striking combination of materials and design elements, showcasing a level of craftsmanship rarely seen today.

The circular table top is composed of a magnificent slab of malachite, its deep green color and natural veining creating a mesmerizing focal point. This is further enhanced by the surrounding gilded bronze mounts, intricately cast with motifs of acanthus leaves and floral swags.

The base of the table is equally impressive, supported by four powerful sphinx figures. These mythical creatures, with their lion bodies and human heads, exude an aura of power and mystery. Each sphinx is meticulously detailed,

# Royal Antique

Proudly delivering art and elegance.

Tel: +48 722090633

Mobile: +48 722090633 (WhatsApp)

Warszawa 02-681

with gilded bronze wings and decorative elements.

The overall effect is one of grandeur and sophistication, reminiscent of the imperial palaces of Europe. This table would make a stunning addition to any grand residence, serving as a centerpiece for conversation and admiration.