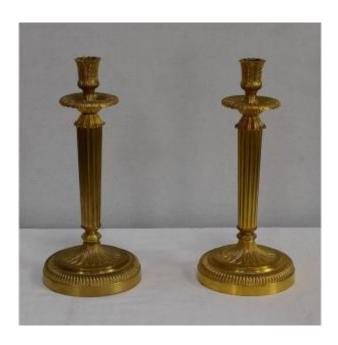

## Pair Of Candlesticks In Gilt Bronze, Louis XVI Style - Early Twentieth

850 EUR

Period: 20th century

Condition : Parfait état

Material : Bronze

Diameter: 14 cm

Height: 31 cm

## Description

Set of two entirely gilded bronze candlesticks. Each of them consists of an ornate central shaft, surmounted by a collar with scalloped and falling edges. It is in the latter that rests a chalice decorated with leaves. These candlesticks end with circular and chiseled pedestals. Both useful and decorative accessories, these candle holders will bring intimacy to a romantic dinner or conviviality to an aperitif with friends.