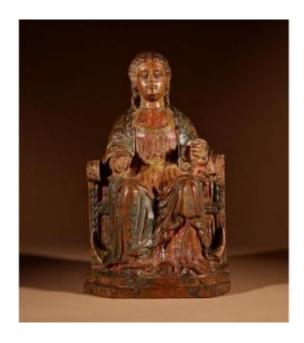

## An Interesting French Walnut Sculpture Of A Madonna Seated On A Crescent Moon, Circa 1570.

3 450 EUR

Period: 16th century

Condition: Très bon état

Material: Wallnut

Width: 19

Height: 33.5

Depth: 15

Description

An Interesting French Walnut Sculpture Of A Madonna Seated On A Crescent Moon, Circa 1570.

Still with traces of the original polychrome. Overall in very good original condition with beautiful old patination.

Middle/northern France.

Circa 1570.

33.5cm high 19cm wide 15cm deep.

Dealer

Koos Limburg Jnr

General antiques ,FOR THE NEW COLLECTOR AND THE

MUSEUM DIRECTOR

Tel: +44 1575 540 207