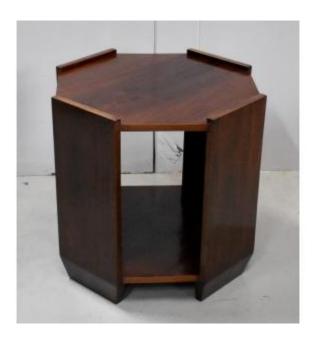

## Description

Octagonal Rosewood Veneer Pedestal Table. It is made up of four large bevelled uprights at the bottom, leaving as many openings available to access a second tray. By its Simplicity, this small Pedestal Table will fit in with any Interior, whether Classic or more Fanciful.