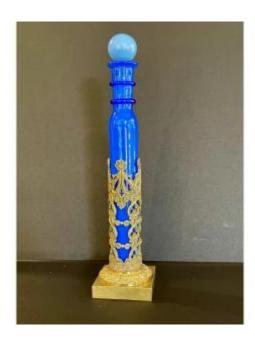

## Description

Melissa water bottle in costal opal in "ultramarine blue" color. It is encased in a bronze mount with Gothic decoration. The triple jump collar is topped with its ball cap. Total height 27 cm Typical work of the Charles X period? The Gothic style was brought back into fashion by the Duchess of Berry.