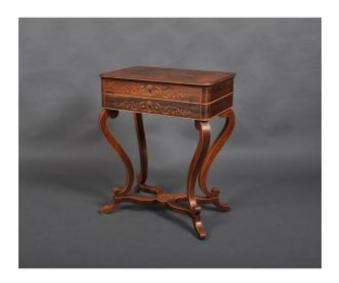

## Charles X Period Work Table In Rosewood

## Description

Work table in rosewood veneer inlaid with nets, scrolls, palmettes and rosettes of boxwood and lemon tree. It opens on the top with a dark flap of a mirror revealing a tray with three compartments in lemon tree, and a drawer with three compartments in the belt. It rests on four arched legs joined by an "X" spacer. Charles X period.