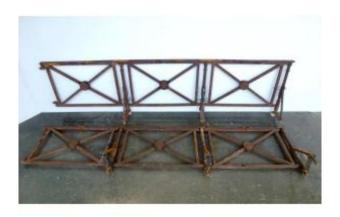

## Description

Pair of beautifully crafted cast iron and wrought iron railings dating from the first half of the 19th century in the Directoire style, in perfect condition following the restoration by our locksmith. Its turned balusters support braces embellished with cabochons in their center. These guardrails are provided with lateral struts. They bordered a terrace on either side of a staircase. Their height is 54 cm plus 3 to 7 cm of sealing. Their length is 240 cm plus 3 cm of side seals. You can visit our website: www.claudeaugustin.com