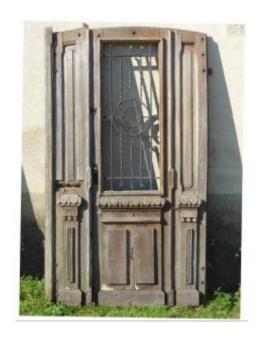

## Old Glazed Entrance Door In Oak Tiercée 200x117 Cm

1 000 EUR

Period: 19th century

Condition: Très bon état

Material : Oak
Width : 117 cm
Height : 200 cm

## Description

Beautiful and original entrance door from the end of the 19th century in oak, in very good condition.

The sculptures are made in the mass of oak. Large upper part to be glazed.

Straight and solid door facilitating the installation of double glazing.

Two wings: left leaf width 30 cm, right leaf width 87 cm

Lots of charm.

Price 1000 EUR

Dealer