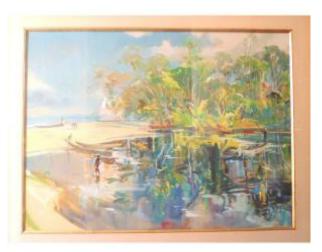

## Description

Guache by the painter Guy Hugé (1912 - 1997) artist who traveled a lot around the world from 1946 to 1963 in African and Asian countries and for long stays in Polynesia (especially Tahiti) 80 x 65 cm for the landscape frame of fishermen on canoes very good condition with beautiful colors and very bright on the other hand to report bad reflections because of the glass .....