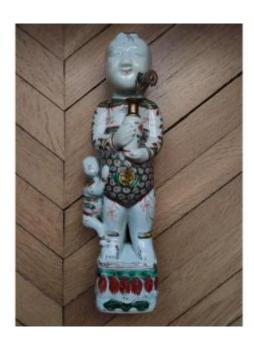

## Description

Tall porcelain hoho in famille verte enamels,red, green, yellow and manganese, Kangxi period. He carries a vase and a child is attached to his right side.

The vase neck held between his arms has been replaced by a gilt metal neck topped with a silver filigree flower.

Old store label "A la Pagode, 46 rue des Petits Champs" below.

Some enamel wear.