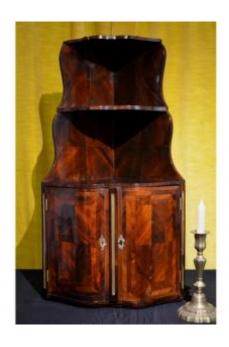

## Corner Shelf From The Louis XV Period.

1 400 EUR

Period: 18th century

Condition: Très bon état

Length: 47, 5 cm.

Height: 86,5 cm.

Depth: 33 cm.

https://www.proantic.com/en/892964-corner-shelf-from-the-lo

## Description

Curved shelf corner in crossbow. In rosewood marquetry highlighted with brass, it opens with two doors with a pretty hanger; note that the same care has been taken in the realization of its interior. An interior lock is missing and the lock has been replaced. Louis XV period.

Mid-eighteenth century.