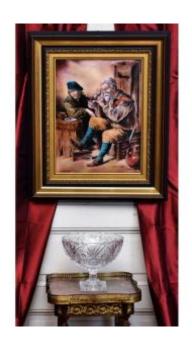

## Very Important Enamel Signed Sillonnet On Curved Plate, Limoges Enamels Decor Characters In

980 EUR

Signature : Sillonnet Period : 20th century

Condition: Très bon état

Width: cadre 48,5 cm // émail 30 cm Height: cadre 58,5 cm // émail 40 cm

## Description

Beautiful enamel made in the Sillonnet workshops in Limoges, on a curved copper plate. It represents two characters each seated on a wooden box and smoking a pipe. This enamel is remarkable for its finesse of execution and very rare for its dimensions. It is presented in a very beautiful gilt frame, it is signed lower right. Beautiful achievement of the mid-twentieth century. Dimensions: frame: 48.5 cm X 59.5 cm plate: 30 cm X 40 cm Shipping and protection costs 30 euros Metropolitan France, other destinations contact us.