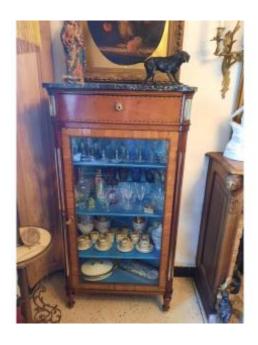

## Louis XVI Style Showcase Early XIXth Century

1 400 EUR

Period: 19th century
Condition: Bon état

Width: 74,5cm Height: 147,5cm

Depth: 39cm

## Description

Showcase in cherry wood and mahogany veneer in the Louis XVI style, opening with a glass door and a drawer in the upper part, decorated with inlaid fillets, locks in working order. The interior, lined with a blue fabric, has three shelves. Rounded fluted uprights with a brass bottom, decorated with scrapers and resting on top feet ending in bronze sabots. It is topped with a gray veined black marble top. Period early 19th century.