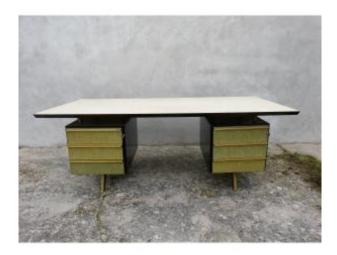

# Large Roneo Executive Desk In Metal And Melamine 1950s

## Description

Important executive desk in metal and melamine top with light wood trompe l'oeil decoration. 6 drawers divided into two side boxes. Spring and key closing system (some wear, nevertheless correct operation) Ronéo brand, small acronyms at the top of the upper drawer (one of the two incomplete, see photo). Good used condition, to report a slightly damaged corner on the left back field, see photo. 1950s period. Height under tray: 73 cm

#### 800 EUR

Signature: Ronéo

Period: 20th century

Condition: Bon état d'usage

Material : Other Width : 210.5

Height: 76.5

Depth: 100

https://www.proantic.com/en/892277-large-roneo-executive-desk-in-metal-and-melamine-1950s.html