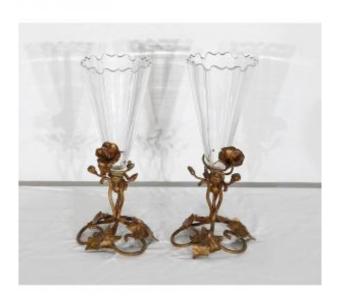

## Pair Of Crystal Vases, Art Nouveau Period - 1900

### Description

Pair of so-called Cornet Vases composed of a conical part in Crystal with a cutout on the top and grooved on the vertical plane. Each vase rests on a bronze-coloured patinated brass base. This frame decorated with flowers and ivy leaves surrounds the base of the crystal in a harmonious movement. Thick intertwined stems form a stable tripod for these curvaceous vases inspired by nature. These two Belle Époque vases are the perfect alliance between the purity of crystal and the poetry of spring decorations.