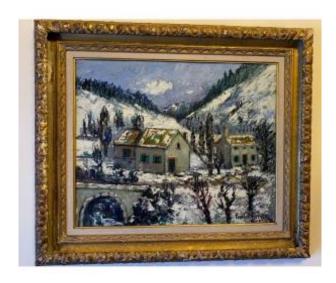

## Snowy Landscape Oil On Panel Signed Émile Breysse 1880\_1965

690 EUR

Signature: EMILE BREYSSE

Period: 20th century

Condition: Parfait état

Length: 61 cm cadre 81 cm Height: 50 cm cadre 81 cm

https://www.proantic.com/en/889505-snowy-landscape-oil-on-

panel-signed-emile-breysse-18801965.html

Description

EMILE BREYSSE IS A FRENCH ARTIST
1880\_1965
IMPRESSIONIST STYLE PAINTING FULL OF
COLORS OF ISOLATED HOUSES, IN A
VALLEY ENCLOSED BY MOUNTAINS
UNDER SNOW
THE PAINTING IS PRESENTED IN A VERY
BEAUTIFUL GILT SCULPTED WOODEN
FRAME

SIGNED BOTTOM RIGHT EMILE BREYSSE.

Dealer

Beauséjour Antiquites
BEAUSEJOUR ANTIQUES paintings, work of art

Tel: 06 31 56 84 06

2 place Joseph Gardies

Maruéjols-lès-Gardon 30350