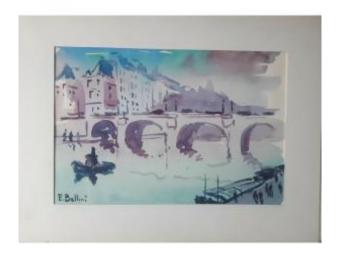

# Emmanuel Bellini (monaco 1904-1989) Watercolor Paris The Seine The Pont Neuf And Place Dauphir

## Description

Watercolor on paper depicting a view of the Seine at Pont Neuf in Paris with Place Dauphine on the left. Barges are moored at the quay where pedestrians stroll. Presented under master key. Very pretty pastel colors. Signed lower right "E. BELLINI". Dimensions: 21 x 26 cm (without mat) Provenance: Galerie Paul Pétridès, Paris. Other watercolors of the banks of the Seine are available. Many other objects to discover in my stand at the antique fairs in which I participate. Follow my gallery to be informed of new products and to know the dates of the next Salons ... Any questions? Feel free to call me or send me a message. I will answer you with great pleasure.