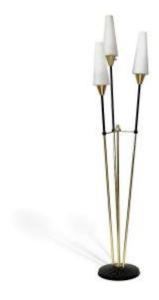

## Design Floor Lamp With 3 Opalines - Lunel

1 800 EUR

Signature: Lunel

Period: 20th century

Condition: Restauré par notre atelier

Material : Opale Diameter : 38 cm Height : 160 cm

## Description

Its timeless design is composed of a shiny black metal base from which three golden metal rods start, joining a fourth at mid-height forming a three-pointed star. The outer rods continue in black metal and end in luminous conical opalines. This design floor lamp from the Lunel house has been completely restored.

Dimensions:

-Height: 160 cm -Diameter: 38 cm

-Diameter of the base: 28 cm

Click here to discover our other designer lights from the 50s and 60s

Dealer