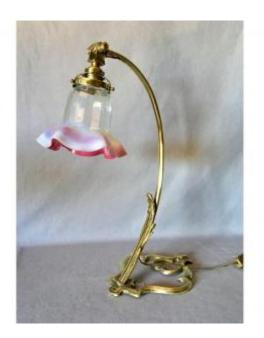

## Description

Nice and large model of lamp called "heart" in the Art Nouveau style and period in polished brass. The very marked Art Nouveau style base with its whiplashes is an unusual model. It is equipped with very pretty glassware in shades of opalescent pink. Wiring redone. Height 44cm. Base 17.5 x 21.5 cm. Very large selection of lamps and lights on our website www.antiquites-opio.fr

## 500 EUR

Period : 20th century Condition : Très bon état Material : Brass Height : 44 cm