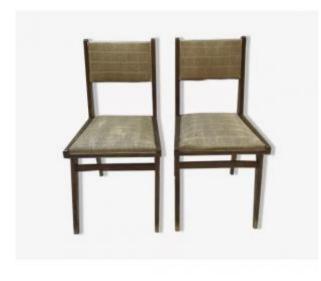

## Pair Of Chairs 1960

## Description

Pair of chairs from the 1960s in chestnut. Covering in skai or rigid plastic. Good general condition, and good condition of the seat.

Note on one there is a slight gap in the backrest and the seat, which does not prevent perfect solidity and stability.