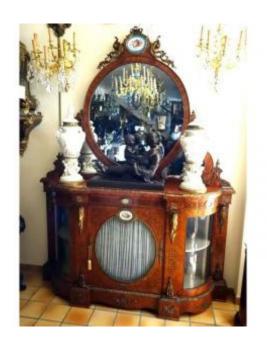

## Victorian Sideboard With Sèvres Porcelain

8 550 EUR

Period: 19th century Condition: En l'état

Width: 185 Height: 246

## Description

Important and rare Victorian sideboard with its original rosewood mirror and Sèvres porcelain plaques.

An english work around 1870.

This piece of furniture is in a unrestored but good condition, very little restoration to do.

Total height = 246 cm

Buffet height = 110 cm

Mirror height = 136 cm

Width 185 cm

Depth 46 cm

A quality piece of furniture!

Dealer

Serge Daelmans Antiques Fine Art Antique dealer