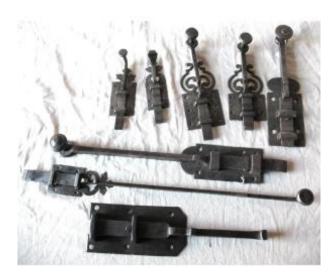

## Collection Of 8 Cremone Locks In Wrought Iron, 18th Century

## Description

Set of 8 cremone bolts in wrought iron from the 18th century in very good working condition Brushed and waxed wrought iron Ornate plates Hammer forged work There are 2 bolts that form a pair Note: very solid latches from the very beginning of the 18th century for strong houses Bel example of work done with taste for objects that had a usual destiny dimensions of the largest: 47.2 x 7.6 x 5.3 cm dimensions of the smallest: 16.5 x 4.7 x 3.4 cm