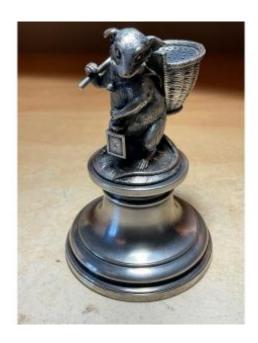

## Toothpick Holder In Silver Bronze Representing A Mouse With A Basket In The Back And A Lantern

580 EUR

Signature : Christofle Period : 20th century

Condition: En bonne état

Diameter : du socle en métal argenté: 8,2 cm

## Description

- Toothpick holder representing a mouse in silvered bronze with a bell around the neck and a basket in the back and a lantern in the hand. - Silver plated base, hallmark of the master goldsmith Christofle on the edge of the base and number 41203 in hollow and number 7 in a square hallmark Marked in full Christofle letter in hollow. - Period early 20th century around 1900-1915. - In good condition.