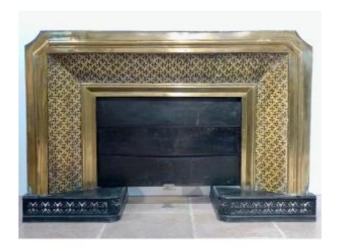

## Narrowed Marble Fireplace Hearth From The 19th Century

## Description

Narrow fireplace in decorated earthenware, brass and cast iron, from the 19th century, originally fitted to a marble fireplace, including its counterweight curtain. The height of the perforated cast iron shoes is 12 cm, the hearth section is 68 cm wide and 56 cm high, the height of the curtain alone is 44 cm. You can visit our site: www.claudeaugustin.com