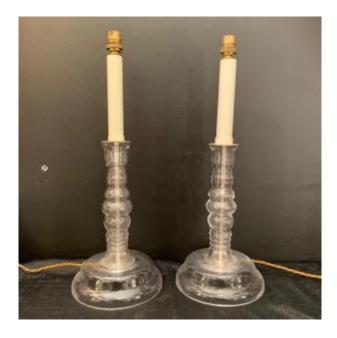

## Pair Of Design Glass Lamp 1960.

680 EUR

Period: 20th century

Condition: Très bon état.

Material: Glass

## Description

Lovely pair of glass lamps. 60s design. Pair of translucent glass lamp in the shape of a candlestick .... Presented nature in very good condition. The lamps are sold without lampshade Dimension: Max height (without lampshade) 51 cm Sending by ups or by carrier only. Don't forget to follow my gallery to be informed of the latest news. Find us on Instagram #galerieconesa......