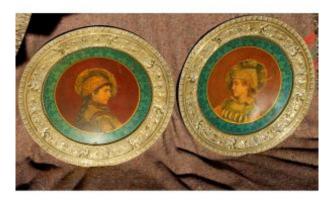

## Description

Pair of large round bronze frames from the 19th century in the Renaissance style. Superb quality tondos with very thick frames with decorations of cherubs, fire pots and various motifs treated in the round. Inside are female busts in profile in lithographed sheet metal with a typically Renaissance decor Very decorative set The dimensions are exactly the same for the 2 Rings behind to hang them (it is very easy to change the interior if desired ) Light veil on one d: 43.2 cm ep: 5 cm d int: 32.5 cm