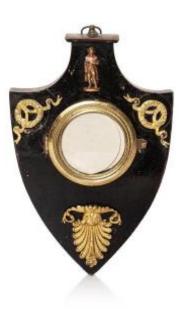

#### Description

Beautiful Napoleonic frame in the shape of a shield in blackened wood and gilded bronze, the center for a miniature portrait with a round view (D. 5 cm) opening on a hinge with curved glass, surmounted by the figure of the Emperor Napoleon at the foot, flanked by wreaths of laurel leaves and surmounting a large palmette on the lower part. With suspension ring.

Slight wear, a crown to reattach but good general condition.

Late 19th century.

H. 21 x W. 13.7 cm.