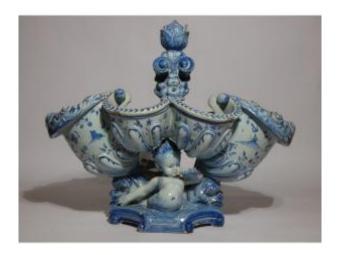

## Description

LARGE ESPECIALLY IN ITALIAN
EARTHENWARE (SOAP) FROM THE XIXTH
CENTURY MARK IN BLUE In the form of six
compartments, provided with a socket decorated
with floral elements and resting on a pedestal in
the shape of two putti, with blue and white
decoration of characters in landscapes
surmounted by putti, the pedestal decorated with
a putti rests on a cousin ending on 4 feet, chips
and chips Height: 37 cm length 47 x width 26