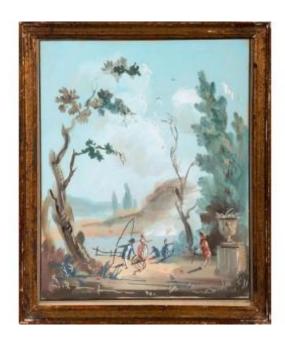

## Description

French school in the style of the second half of the 18th century.

Country scene.

Walkers near a river in a hilly landscape decorated with a large stone basin.

Gouache.

Dimensions:

At sight: 20 x 16 cm.

Frame (golden rod): 23.5 x 19.5 cm.

 $https:/\!/www.honoredesarts.com$ 