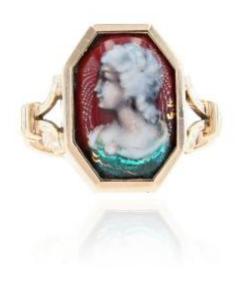

## Description

Old jewel characteristic of the Limoges region in France.

The setting of this ring is octagonal in closed setting with polychrome enamel representing a young woman and bearing the initials "GR". The start of the ring is a fork held in place by a double gold link.

Period: 20th century

Main material: yellow gold, 750 thousandths, 18

carats, eagle's head hallmark.

Proportions: Height: 14.8 mm, width: 10.7 mm, thickness: 3.17 mm, width of the ring at the base:

approximately 2.2 mm. Net weight: about 2.7g.